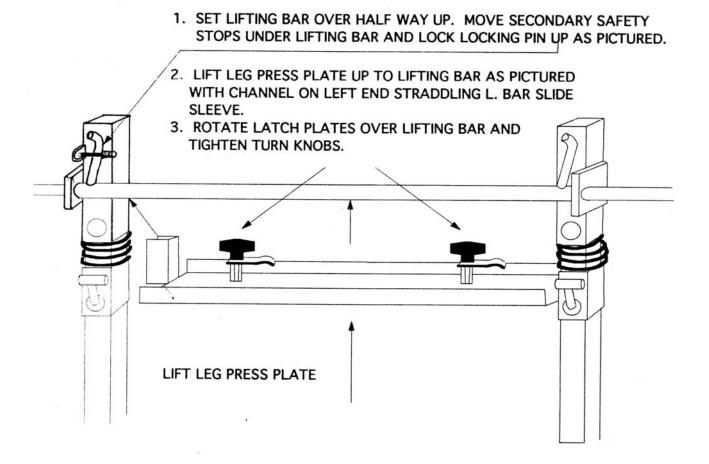

# Operating Instructions Ironmaster Legpress Plate Attachment

Congratulations on your purchase of this fine Ironmaster product. For any technical questions or support please contact us at 1-800-533-3339. Be sure to read and understand the operating instructions.

## **Description:**

The Ironmaster Legpress Plate is designed to work with the Ironmaster IM2000 weightlifting machine only. This attachment converts the lifting bar into a vertical leg press device.

## **Operation:**



#### Notes:

Be sure to position your body directly under the lifting bar so you are pushing straight up. Setting the bench at a slight decline angle can make it more comfortable.

#### Warranty Information:

Your Ironmaster attachment has a limited 10 year warranty to the original purchaser. Warranty covers repair or replacement for mechanical integrity when used according to the instructions for normal exercise use. Warranty covers in home use only. Finish and wear items such as rubber and painted surfaces are not covered. If you need warranty service, contact Ironmaster for return instructions and additional terms and conditions.

# Ironmaster, LLC 21828 87<sup>th</sup> Ave SE, Unit E Woodinville, WA 98072 Ph: 800-533-3339 Fax: 425-483-2868 www.ironmaster.com